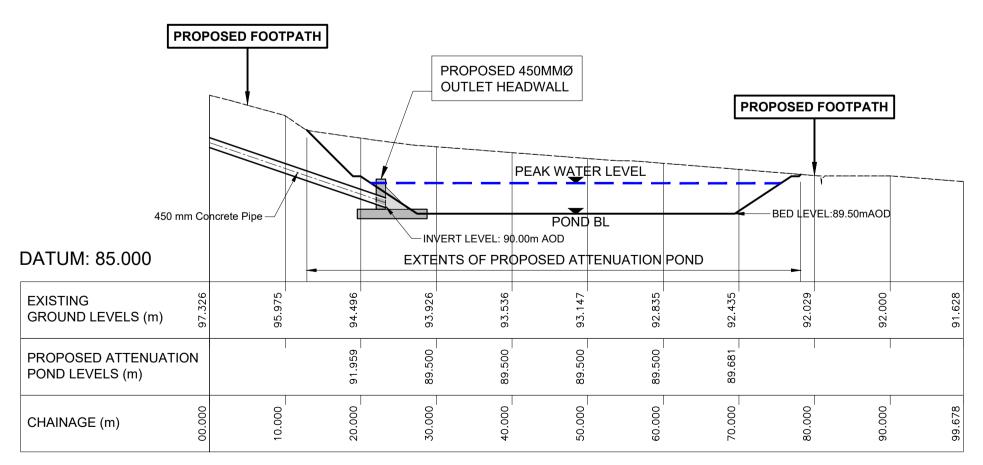

PROFILE LONGSECTION "A-A" (LENGTH) - PROPOSED ATTENUATION POND Scale: Horiz. 1:500, Vert. 1:250 @ A1

PROFILE LONGSECTION "B-B" (WIDTH) - PROPOSED ATTENUATION POND Scale: Horiz. 1:500, Vert. 1:250 @ A1

General Notes

Proposed Attenuation Pond /

Status

P03

PROPOSED SURFACE WATER MANAGEMENT Proposed Attenuation Pond /
Cross Sections / Sheet 1 of 1

Ordnance Survey Ireland Licence No. EN0005019 © Ordnance Survey Ireland/Government of Ireland