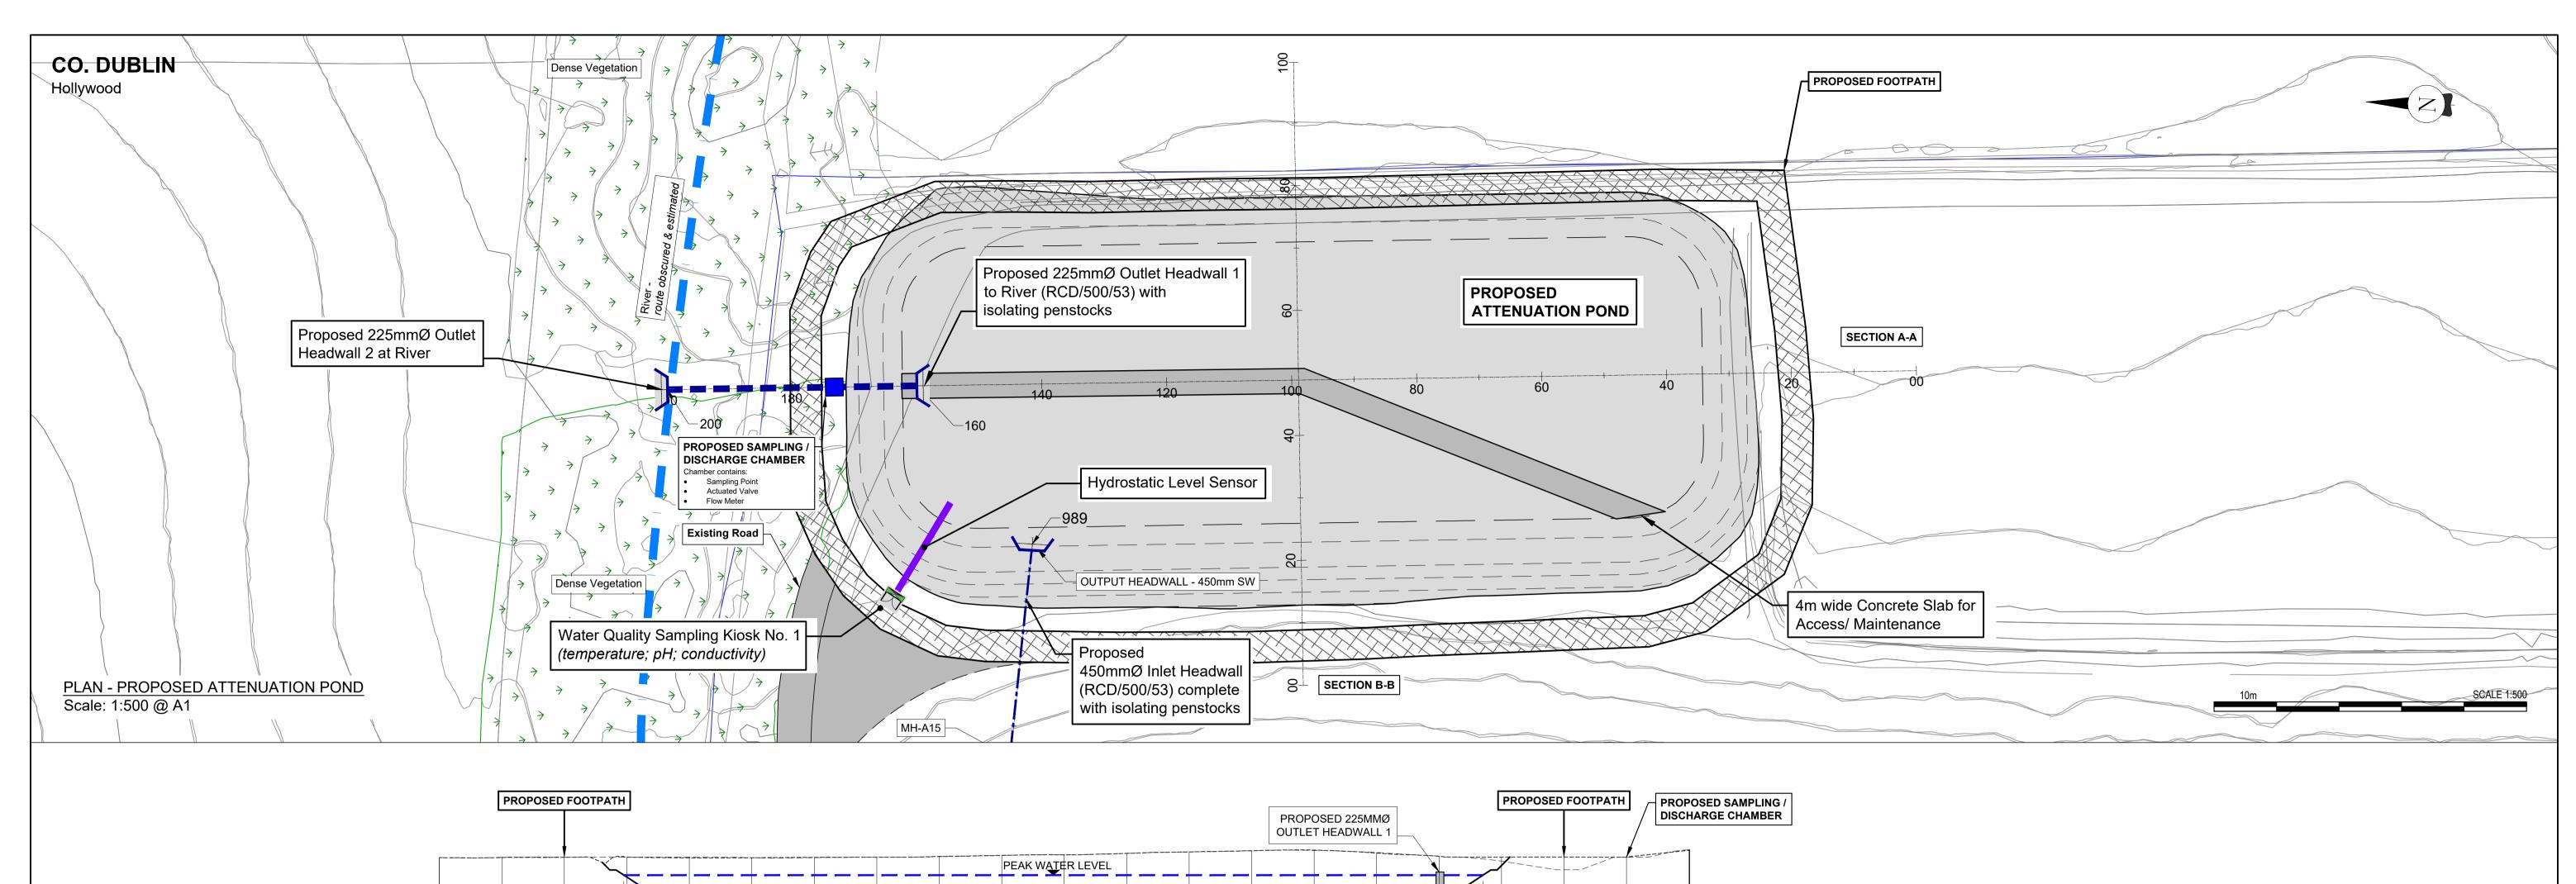

PROFILE LONGSECTION "A-A" (LENGTH) - PROPOSED ATTENUATION POND Scale: Horiz. 1:500, Vert. 1:250 @ A1

PROFILE LONGSECTION "B-B" (WIDTH) - PROPOSED ATTENUATION POND Scale: Horiz. 1:500, Vert. 1:250 @ A1

General Notes

Proposed Attenuation Pond /

Status

P03

PROPOSED SURFACE WATER MANAGEMENT Proposed Attenuation Pond /
Cross Sections / Sheet 1 of 1

Ordnance Survey Ireland Licence No. EN0005019 © Ordnance Survey Ireland/Government of Ireland