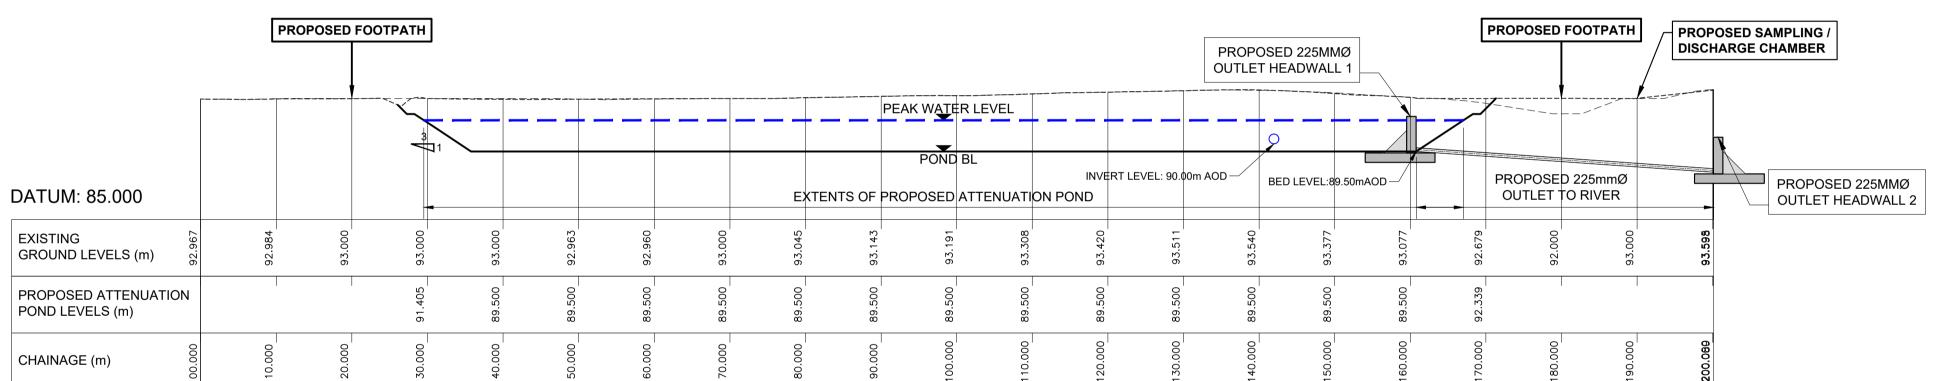

PROFILE LONGSECTION "A-A" (LENGTH) - PROPOSED ATTENUATION POND Scale: Horiz. 1:500, Vert. 1:250 @ A1

PROFILE LONGSECTION "B-B" (WIDTH) - PROPOSED ATTENUATION POND Scale: Horiz. 1:500, Vert. 1:250 @ A1

General Notes

Proposed Attenuation Pond /

Status

P03

PROPOSED SURFACE WATER MANAGEMENT Proposed Attenuation Pond /
Cross Sections / Sheet 1 of 1

Ordnance Survey Ireland Licence No. EN0005019 © Ordnance Survey Ireland/Government of Ireland